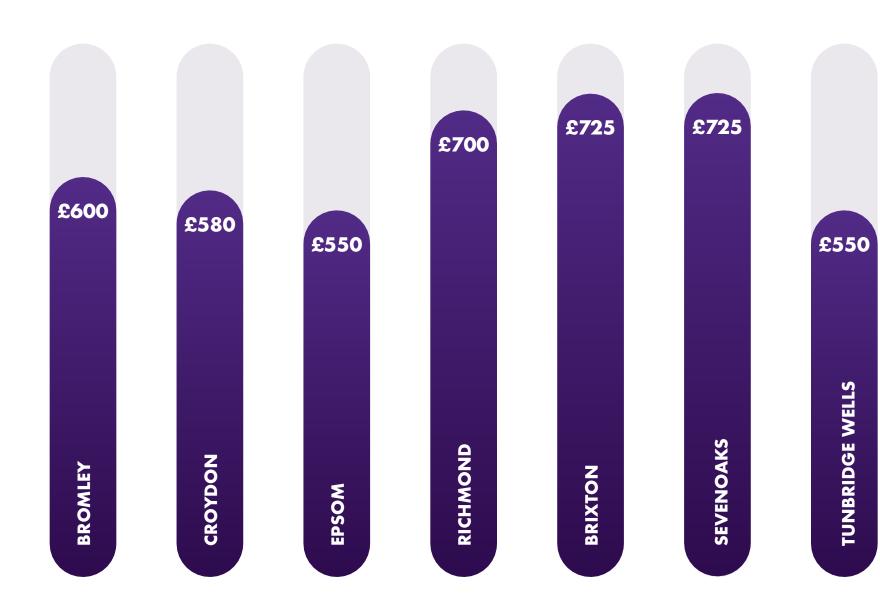

nance costs have impacted prices being paid for sites, however activity remains positive in both the residential and commercial development markets, although developers are being more selective and focussing on prime locations unless there is a significant upside on considering non-prime locations.



TIM HARDWICKE Partner Head of Agency











# **EXECUTIVE SUMMARY - LONDON & SM25**

Interest in 'oven ready' sites remain strong with well-priced, unconsented sites also generating good demand, particularly in affluent towns. Developers are preferring housing schemes over flats.

An average 2-year fixed rate mortgage deal is reportedly now 5.09%, according to Rightmove, which is affecting affordability for many home buyers.

High build costs have continued to impact developer activity.



# **AVERAGE NEW BUILD FLAT SALES**

(£ PER SQ FT)

# **Q1 FOCUS 2025**

# **DEALS DONE**





89 Wellesley Road Croydon

HMO investment opportunity.

# **MEET THE TEAM**



**Richard Plant** Partner 07850 584240 rplant@shw.co.uk



David Marcelline Partner 07734 070947 dmarcelline@shw.co.uk







## SOLD



**AVAILABLE** 

# 70-74 Godstone Road

Whyteleafe

Vacant site with Planning Permission for a new mixeduse development comprising 12 flats and two ground floor shops.

## Edgehill, Succombs Hill

Warlingham

Development site with Planning Permission for 21 flats.



Matt Morris Surveyor 07894 692426

mmorris@shw.co.uk



Alex Thomson Graduate Surveyor 07780 113019

athomson@shw.co.uk



3







# **SHW** RESIDENTIAL DEVELOPMENT

# **EXECUTIVE SUMMARY - SUSSEX & SURREY**

Bank of Eng