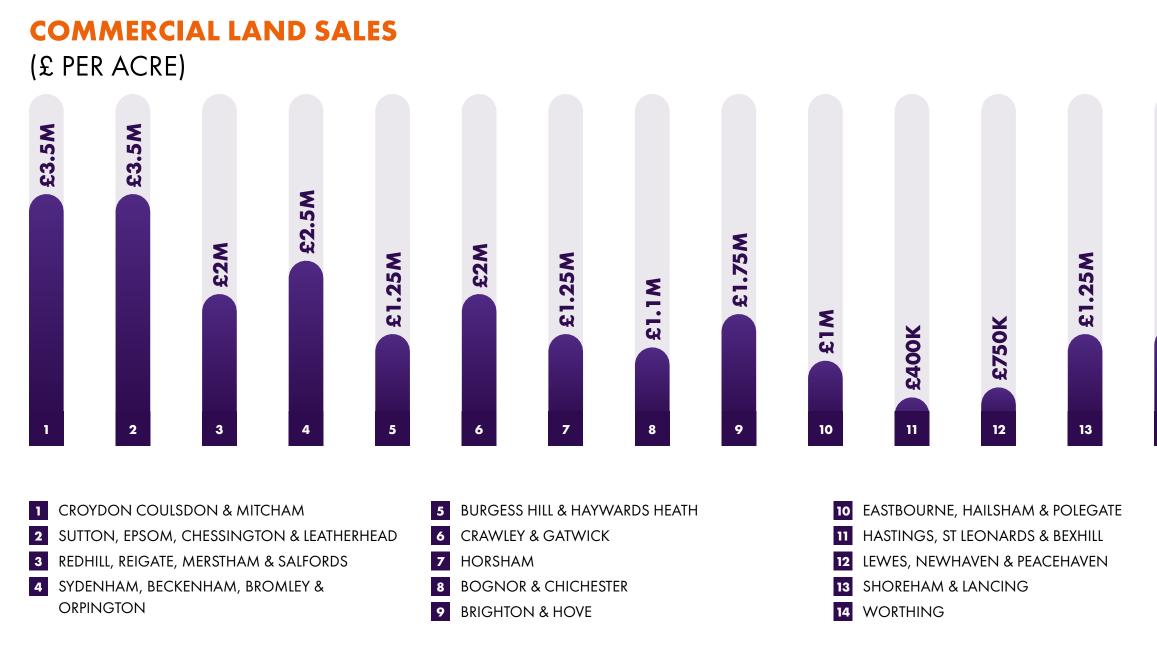

# **EXECUTIVE SUMMARY - SOUTH EAST COMMERCIAL**

Good demand continues for prime logistics sites however price expectations are often higher than an appraisal will justify. Non-prime sites continue to transact but at lower levels.

Planning risk is an issue on sites, even those with an allocation due to the Increasing planning delays and red tape increasing development costs and frustrating developers.

Sites with restricted planning use or trading hours restrictions are having to be discounted due to less occupier demand.

80% of occupier interest continues to be storage and distribution lead.

All schemes aiming for EPC A / BREEAM Very good or Excellent due to occupier wishes and ESG requirements becoming higher in occupiers needs due to contracts specifying 'Greener' buildings'.