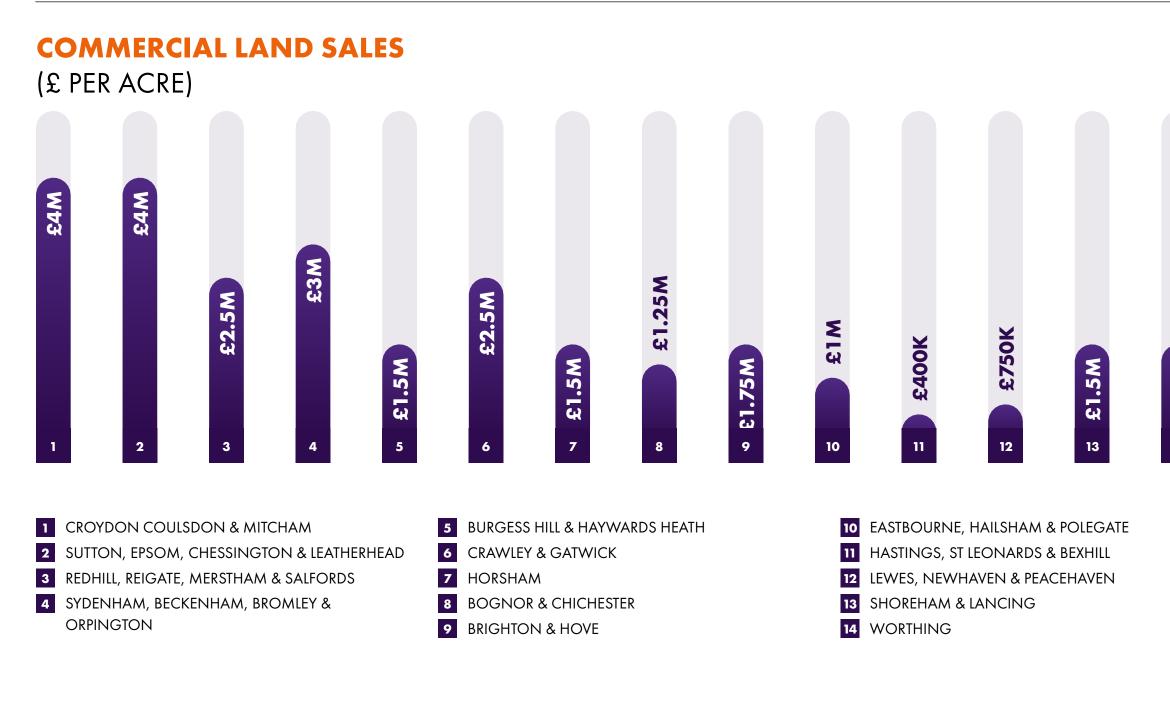

Collins** Apprentice Surveyor 07918 823539 bcollins@Shw.co.uk

Pulborough

#### 90 – 92 High Street Crawley

20,000 sq ft office block with development potential.











### **EXECUTIVE SUMMARY - SOUTH EAST COMMERCIAL**

Good demand continues for prime logistics sites. Non-prime sites continue to transact but at lower levels. Planning risk is an issue on sites, even those with an allocation.

Increasing planning delays and red tape increasing development costs and frustrating developers. Sites with restricted planning use of trading hours restrictions are having to be discounted due to less occupier demand.

80% of occupier interest continues to be storage and distribution lead.

All schemes aiming for EPC A / BREEAM Very good or Excellent due to occupier wishes and ESG requirements.



#### **Q3 FOCUS 2024**

#### **DEALS DONE**



53,000 sq ft



29-55,000 sq ft



90,000 sq ft



20-276,000 sq ft



8-147,000 sq ft

#### Focal Point Billingshurst

New units from 1,905 to 16,000 sq ft. (Total scheme of 53,000 sq ft) To Be built and ready Mid 2025).

#### Unity Logistics Park, Cross oak Lane

Horley

High quality development with detailed planning for two units of 29,000 sq ft & 55,000 sq ft. Units for sale or pre-let.

#### **Prologis Park - Phase 2, Beddington lane** Croydon

12-90,000 sq ft in 4 units. New build development.

Panattoni Park Brighton Ready to occupy Units from 20,000 to 276,000 sq ft.

**Panattoni Park** Burgess Hill Ready to occupy

Units from 8,000 to 147,000 sq ft. Total speculative Scheme of 458,000 sq ft).

#### **MEET THE TEAM**



**Tim Hardwi